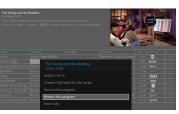

## Restart TV |

Never worry about missing a show again!

With EPIC's Restart TV feature, you can re-watch any program that is available on the Guide up to 72 hours.

In the Guide, navigate to the left of the current time and select the program. Then select Restart this program to view the program you missed.

\*Greyed out grid programs are not available for Restart TV.