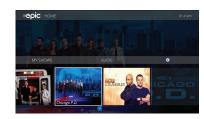

# Home Screen A

The EPIC Home screen takes you to anywhere you want to go

#### Home Screen Menu Items

Watch live TV, view guide programming and access all your recordings from one place.

My Shows takes you straight to your latest recorded programs, all ready to watch instantly.

**Guide** takes you to the on-screen program guide that displays up to two weeks of TV programming at the touch of a button.

Settings takes you to all user modifications to personalize your EPIC experience.