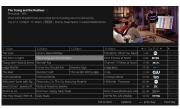

As you change channels, you'll see a status bar at the bottom of the screen. This bar contains useful information, like the show title, time of airing, channel, whether the show is in HD, and what's up next.