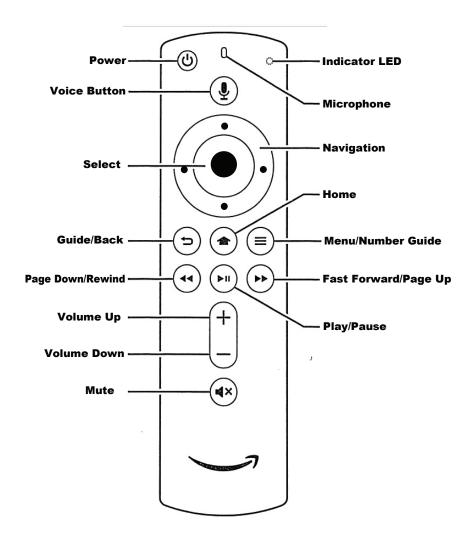

#### **Amazon Fire Stick Remote Guide**



### **Amazon Fire**

Sign into your Amazon Fire device and search for EPIC

From there you can download and open the app.





# **QUICK START GUIDE**

Welcome to the EPIC Experience Quick Start Guide!

This guide provides a quick overview of the main features of your EPIC App, so you can access all your entertainment right away.

Home Screen

Guide and Live TV

**Restart TV** 

**CDVR** 





# Home Screen A

The EPIC Home screen takes you to anywhere you want to go



#### Home Screen Menu Items

Watch live TV, view guide programming and access all your recordings from one place.

My Shows takes you straight to your latest recorded programs, all ready to watch instantly.

**Guide** takes you to the on-screen program guide that displays up to two weeks of TV programming at the touch of