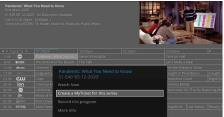

#### Single Program Recording

To record a program from the Guide, select Record this program. From there, you can choose time and channel and when to stop and start your recording.

#### Series Recording

To schedule a recording of a series, select Create a MyTicket from the Guide Info Box options. From here you can modify your recording settings.