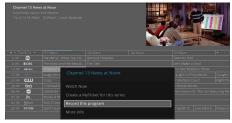

#### Single Program Recording

To record a program from the Guide, select Record this program. From there, you can choose time and channel and when to stop and start your recording.

#### Series Recording

To schedule a recording of a series, select Create a MyTicket from the Guide Info Box options. From here you can modify your recording settings.