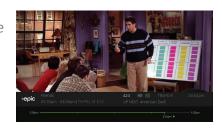

## Guide and Live TV ⋈

Live TV from EPIC gives you the builtin flexibility of a recorded program

When you're watching a show as it is broadcast, you're watching live TV. You can watch live TV by selecting an in-progress show from the Guide.

As you change channels, you'll see a status bar at the bottom of the screen. This bar contains useful information, like the show title, time of airing, channel, whether the show is in HD, and what's up next.

#### Trickplay

Trickplay allows you to watch live tv with the benefits of pause live features. You can choose PAUSE PLAY, and REWIND/FAST FORWARD up to 3X.